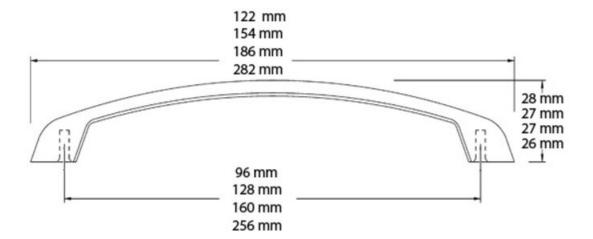

Center to Center Length ----- 128 mm Collection - - - - - Carlaw Colour Group - - - - Silver Finish Code ----- Polished Chrome Material - - - - Zinc Diecast Overall Length - - - - 154 mm Projection (Height) ----- 27 mm Style Family - - - - Contemporary