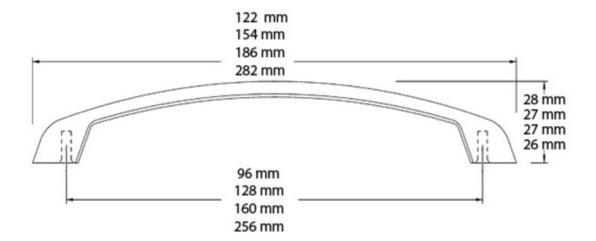

## Carlaw Pull 160mm Polished Chrome

**Part Number: 9768-160-PC** 

Carlaw Modern Pull, 160mm, Polished Chrome

Carlaw's low-profile, arching bow along with a tapering shape, provide elegance and grace.

Center to Center Length ----- 160 mm Collection - - - - - Carlaw Colour Group - - - - Silver Finish Code ----- Polished Chrome Material - - - - Zinc Diecast Overall Length - - - - 186 mm Projection (Height) ----- 27 mm Style Family - - - - Contemporary