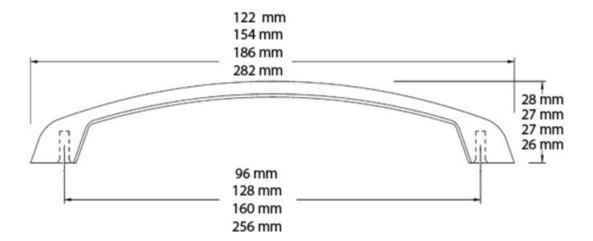

Center to Center Length ----- 256 mm Colour Group - - - - Silver Finish Code ----- Brushed Nickel Material - - - - Zinc Diecast Projection (Height) - - - - 26 mm Style Family - - - - Contemporary