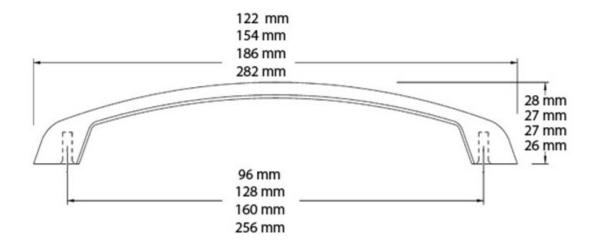

## Part Number: 9768-256-PC

Carlaw Modern Pull, 256mm, Polished Chrome

Carlaw's low-profile, arching bow along with a tapering shape, provide elegance and grace.

| Ce  | nter to Center Length | 256 mm          |
|-----|-----------------------|-----------------|
| Co  | llection              | Carlaw          |
| Co  | lour Group            | Silver          |
| Fir | ish Code              | Polished Chrome |
| Ma  | terial                | Zinc Diecast    |
| Ov  | erall Length          | 282 mm          |
| Pro | pjection (Height)     | 26 mm           |
| Sty | le Family             | Contemporary    |
|     |                       |                 |