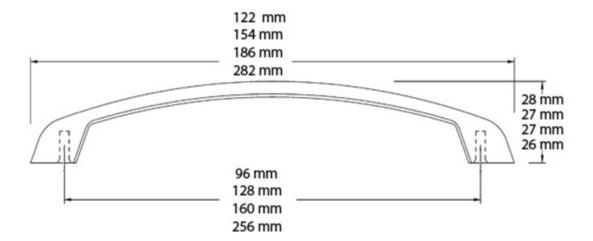

Part Number: 9768-96-BNI

Carlaw Modern Pull, 96mm, Brushed Satin Nickel

Carlaw's low-profile, arching bow along with a tapering shape, provide elegance and grace.

Center to Center Length ----- 96 mm Colour Group - - - - Silver Finish Code ----- Brushed Nickel Material - - - - Zinc Diecast Projection (Height) ----- 28 mm Style Family - - - - Contemporary