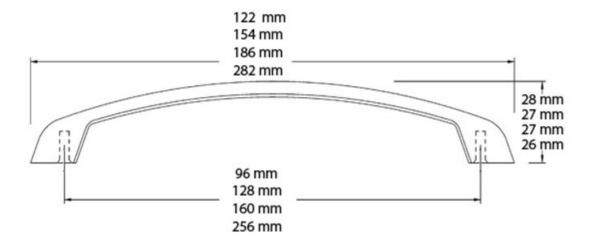

## Carlaw Pull 96mm Polished Chrome

Part Number: 9768-96-PC

Carlaw Modern Pull, 96mm, Polished Chrome

Carlaw's low-profile, arching bow along with a tapering shape, provide elegance and grace.