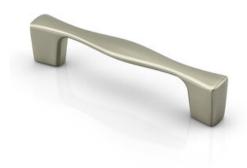

## Juno Pull 96mm Brushed Satin Nickel

Part Number: 9769-96-BNI

Juno Modern Pull, 96mm, Brushed Satin Nickel

The sleek and sexy curves of the Juno provide a meeting place for form and function.

 Center to Center Length
 96 mm

 Collection
 Juno

 Colour Group
 Silver

 Finish Code
 Brushed Nickel

 Material
 Zinc Diecast

 Overall Length
 120 mm

 Projection (Height)
 26 mm

 Style Family
 Contemporary