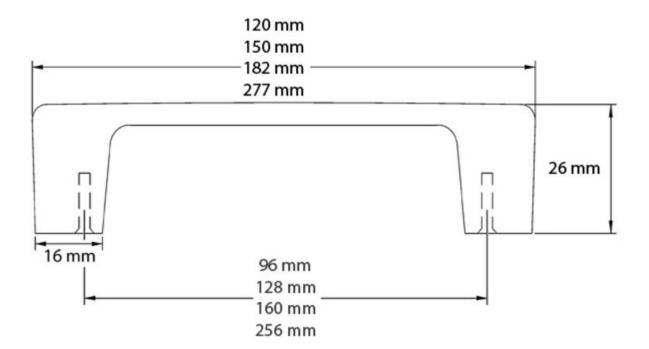

Part Number: 9769-96-PC

Juno Modern Pull, 96mm, Polished Chrome

The sleek and sexy curves of the Juno provide a meeting place for form and function.