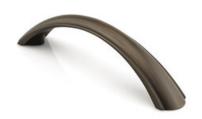

## Reina Pull 96mm Brushed Oil Rubbed Bronze

Part Number: 9775-BEOA

Reina Classic Pull, 96mm, Brushed Oil Rubbed Bronze

The Reina's timeless, old-fashioned arch is accented by the intricate, serrated detail.

 Center to Center Length - - - - 96 mm

 Collection - - - - - Reina

 Colour Group - - Brown

 Finish Code - - Brushed Oil-Rubbed Bronze

 Material - - - Zinc Diecast

 Overall Length - 124 mm

 Projection (Height) - - 31 mm