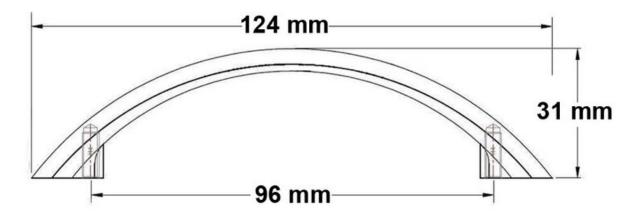

 Center to Center Length - - - - 96 mm

 Collection - - - - - Reina

 Colour Group - - Brown

 Finish Code - - Brushed Oil-Rubbed Bronze

 Material - - - Zinc Diecast

 Overall Length - 124 mm

 Projection (Height) - - 31 mm