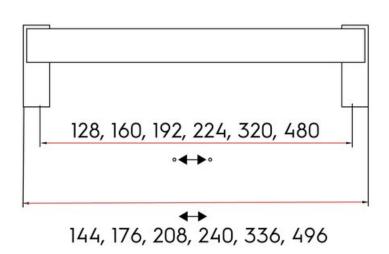

 Center to Center Length
 160 mm

 Collection
 Tanfield

 Colour Group
 Silver

 Finish Code
 Brushed Satin Nickel

 Material
 Hollow Steel

 Overall Length
 176 mm

 Projection (Height)
 39 mm

 Style Family
 Contemporary