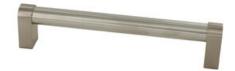

## Tanfield Pull 160mm Brushed Satin Nickel

Part Number: 9785-160-BSN

Tanfield Contemporary Pull, 160mm, Brushed Satin Nickel

The large diameter steel bar of the Tanfield is recessed in its distinctive, arched feet for a unique design.