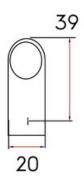

 Center to Center Length
 160 mm

 Collection
 Tanfield

 Colour Group
 Silver

 Finish Code
 Brushed Satin Nickel

 Material
 Hollow Steel

 Overall Length
 176 mm

 Projection (Height)
 39 mm

 Style Family
 Contemporary