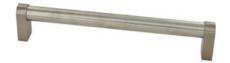

## Tanfield Pull 192mm Brushed Satin Nickel

Part Number: 9785-192-BSN

Tanfield Contemporary Pull, 192mm, Brushed Satin Nickel

The large diameter steel bar of the Tanfield is recessed in its distinctive, arched feet for a unique design.