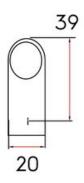

## Tanfield Pull 192mm Brushed Satin Nickel

Part Number: 9785-192-BSN

Tanfield Contemporary Pull, 192mm, Brushed Satin Nickel

The large diameter steel bar of the Tanfield is recessed in its distinctive, arched feet for a unique design.