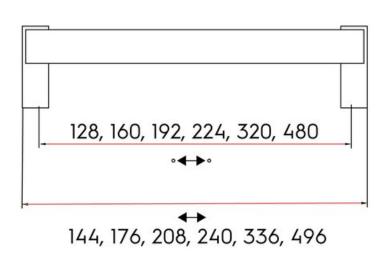

## Tanfield Pull 192mm Brushed Satin Nickel

Part Number: 9785-192-BSN

Tanfield Contemporary Pull, 192mm, Brushed Satin Nickel

The large diameter steel bar of the Tanfield is recessed in its distinctive, arched feet for a unique design.