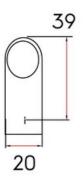

 Center to Center Length
 224 mm

 Collection
 Tanfield

 Colour Group
 Silver

 Finish Code
 Brushed Satin Nickel

 Material
 Hollow Steel

 Overall Length
 240 mm

 Projection (Height)
 39 mm

 Style Family
 Contemporary