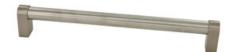

## Tanfield Pull 224mm Brushed Satin Nickel

Part Number: 9785-224-BSN

Tanfield Contemporary Pull, 224mm, Brushed Satin Nickel

The large diameter steel bar of the Tanfield is recessed in its distinctive, arched feet for a unique design.

 Center to Center Length
 224 mm

 Collection
 Tanfield

 Colour Group
 Silver

 Finish Code
 Brushed Satin Nickel

 Material
 Hollow Steel

 Overall Length
 240 mm

 Projection (Height)
 39 mm

 Style Family
 Contemporary