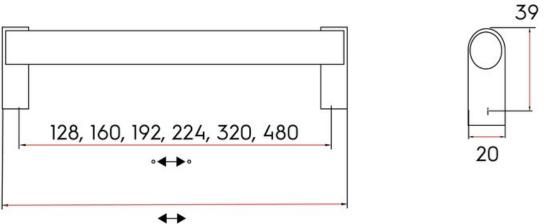

## Part Number: 9785-320-BSN

Tanfield Contemporary Pull, 320mm, Brushed Satin Nickel

The large diameter steel bar of the Tanfield is recessed in its distinctive, arched feet for a unique design.

| Center to Center Length | 320 mm               |
|-------------------------|----------------------|
| Collection              | Tanfield             |
| Colour Group            | Silver               |
| Finish Code             | Brushed Satin Nickel |
| Material                | Hollow Steel         |
| Overall Length          | 336 mm               |
| Projection (Height)     | 39 mm                |
| Style Family            | Contemporary         |

**Included Products** 

Industry standard mounting hardware

**Technical Documents** 

144, 176, 208, 240, 336, 496

View this product online at https://marathonhardware.com/pd/9785-320-BSN