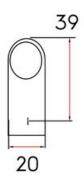

 Center to Center Length
 480 mm

 Collection
 Tanfield

 Colour Group
 Silver

 Finish Code
 Brushed Satin Nickel

 Material
 Hollow Steel

 Overall Length
 496 mm

 Projection (Height)
 39 mm

 Style Family
 Contemporary