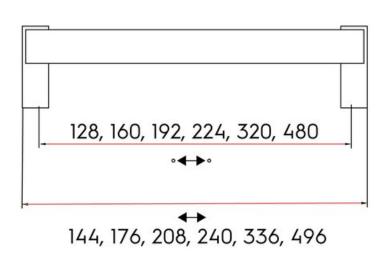

 Center to Center Length
 480 mm

 Collection
 Tanfield

 Colour Group
 Silver

 Finish Code
 Brushed Satin Nickel

 Material
 Hollow Steel

 Overall Length
 496 mm

 Projection (Height)
 39 mm

 Style Family
 Contemporary