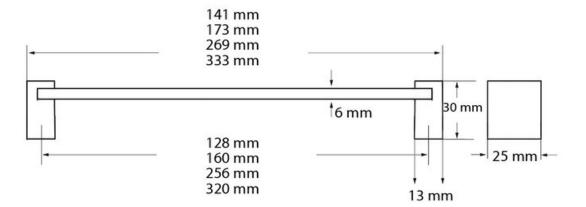

Center to Center Length - - - - 128 mm Collection - - - - - Bench Colour Group - - - - Silver Finish Code ----- Brushed Nickel, White Material - - - - Zinc Alloy / Aluminum Diecast Overall Length ----- 141 mm Projection (Height) - - - - 30 mm Style Family - - - - Designer Width - - - - 25 mm