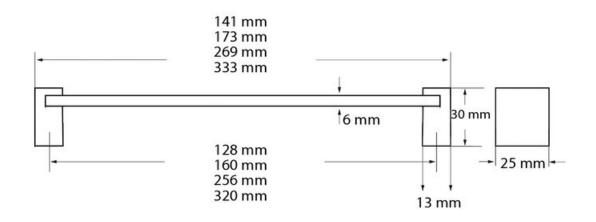

## Part Number: 9376-160-BNI-WT

Bench Designer Pull, 160mm, Brushed Nickel / White

Part of the designer line, two-tone finish of the Bench, perfectly complements the upscale kitchen.

| Center to Center Length | 160 mm                |
|-------------------------|-----------------------|
| Collection              | Bench                 |
| Colour Group            | Silver                |
| Finish Code             | Brushed Nickel, White |
| Overall Length          | 173 mm                |
| Projection (Height)     | 30 mm                 |
| Style Family            | Designer              |
| Width                   | 25 mm                 |