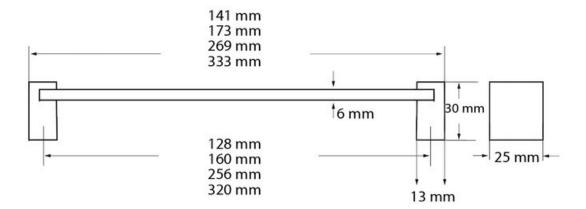

Center to Center Length - - - - 256 mm Collection - - - - Bench Colour Group - - - - Black Finish Code ----- Brushed Nickel, Matte Black Overall Length - - - - 269 mm Projection (Height) ----- 30 mm Style Family - - - - Designer Width - - - - 25 mm