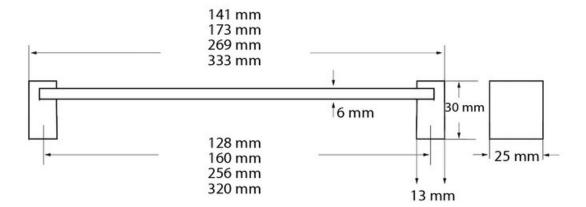

Center to Center Length ----- 256 mm Collection - - - - - Bench Colour Group - - - - Silver Finish Code ----- Brushed Nickel, White Overall Length - - - - 269 mm Projection (Height) ----- 30 mm Style Family - - - - Designer Width - - - - 25 mm