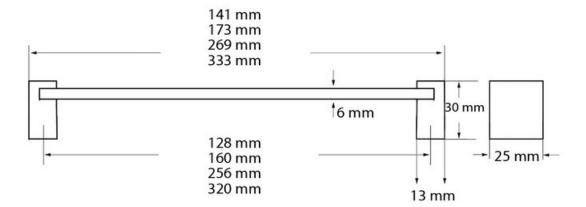

Center to Center Length - - - - 320 mm Collection - - - - Bench Colour Group - - - - Black Finish Code ----- Brushed Nickel, Matte Black Overall Length - - - - 333 mm Projection (Height) ----- 30 mm Style Family - - - - Designer Width - - - - 25 mm