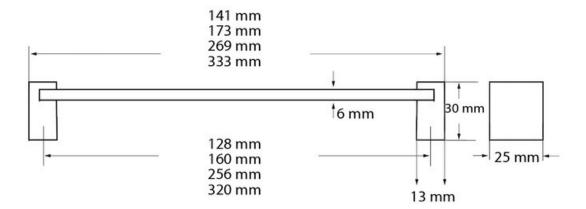

Center to Center Length ----- 320 mm Collection - - - - - Bench Colour Group - - - - Silver Finish Code ----- Brushed Nickel, White Overall Length - - - - 333 mm Projection (Height) ----- 30 mm Style Family - - - - Designer Width - - - - 25 mm