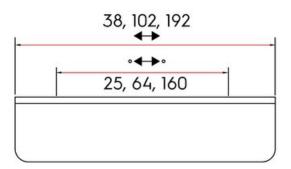

## Crofton Finger Pull 64mm Brushed Satin Nickel

Part Number: 9450-64-BSN

Crofton Modern Finger Pull, 64mm, Brushed Satin Nickel

This sleek finger pull emphasizes your cabinetry by providing a functional and simplistic way of opening cabinets and drawers without detracting from the beautiful millwork.