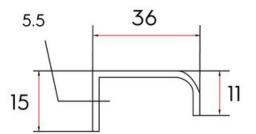

## Crofton Finger Pull 64mm Brushed Satin Nickel

Part Number: 9450-64-BSN

Crofton Modern Finger Pull, 64mm, Brushed Satin Nickel

This sleek finger pull emphasizes your cabinetry by providing a functional and simplistic way of opening cabinets and drawers without detracting from the beautiful millwork.