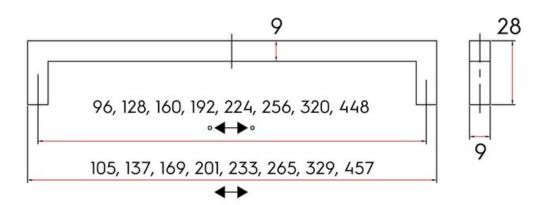

Center to Center Length ----- 96 mm Collection - - - - - Hitch Colour Group - - - - Silver Finish Code ----- Brushed Satin Nickel Handle Diameter - - - - 9 mm Material - - - - Zinc Diecast Overall Length - - - - 105 mm Projection (Height) - - - - 28 mm Style Family - - - - Contemporary