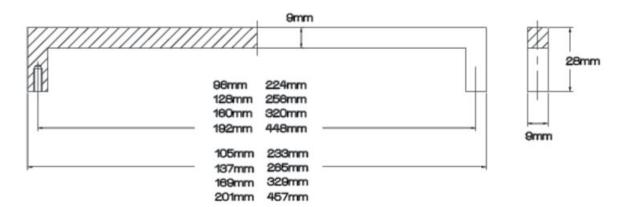

Center to Center Length - - - - 128 mm Collection - - - - - Hitch Colour Group - - - - Silver Finish Code ----- Brushed Satin Nickel Handle Diameter - - - - 9 mm Material - - - - Zinc Diecast Overall Length - - - - 137 mm Projection (Height) - - - - 28 mm Style Family - - - - Contemporary