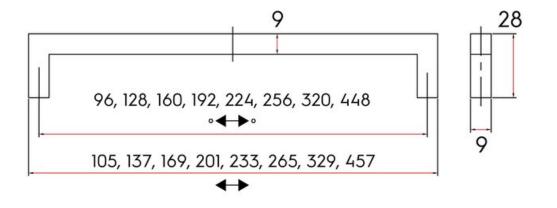

## Part Number: 9322-224-BSN

Hitch Modern Pull, 224mm, Brushed Satin Nickel

Fashionable, long straight lines and square edges make the Hitch essential to any modern kitchen.

| Center to Center Length | 224 mm               |
|-------------------------|----------------------|
| Collection              | Hitch                |
| Colour Group            | Silver               |
| Finish Code             | Brushed Satin Nickel |
| Handle Diameter         | 9 mm                 |
| Material                | Zinc Diecast         |
| Overall Length          | 233 mm               |
| Projection (Height)     | 28 mm                |
| Style Family            | Contemporary         |