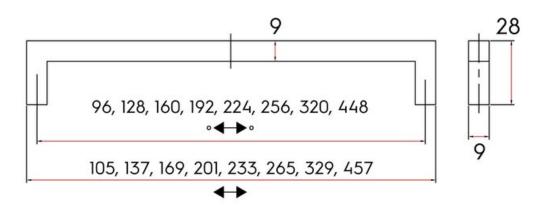

## Hitch Pull 320mm Brushed Satin Nickel

Part Number: 9322-320-BSN

Hitch Contemporary Pull, 320mm, Brushed Satin Nickel

Fashionable, long straight lines and square edges make the Hitch essential to any modern kitchen.