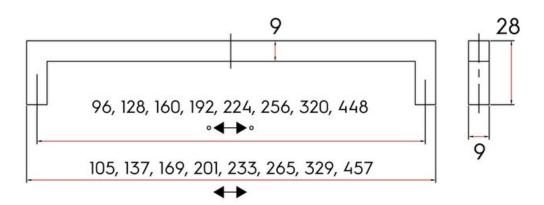

Center to Center Length - - - - 448 mm Collection - - - - - Hitch Colour Group - - - - Silver Finish Code ----- Brushed Satin Nickel Handle Diameter - - - - 9 mm Material - - - - Zinc Diecast Overall Length - - - - 457 mm Projection (Height) - - - - 28 mm Style Family - - - - Contemporary