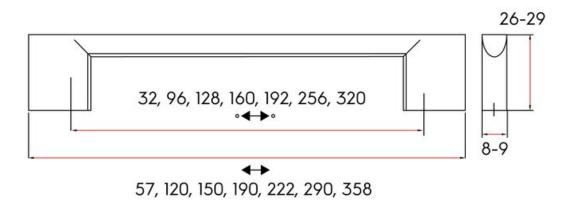

## **Denman Pull 128mm Brushed Brass**

Part Number: 9635-128-BBR

Denman Modern Pull, 128mm, Brushed Brass

Chic, low-profile design makes the Denman the superior choice in the modern, minimalist kitchen.

Center to Center Length ----- 128 mm Collection - - - - - Denman Colour Group - - - - Gold Finish Code ----- Brushed Brass Material - - - - Zinc Diecast Projection (Height) ----- 27 mm Style Family - - - - Contemporary 