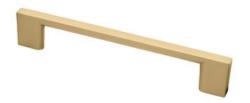

## **Denman Pull 128mm Brushed Brass**

Part Number: 9635-128-BBR

Denman Modern Pull, 128mm, Brushed Brass

Chic, low-profile design makes the Denman the superior choice in the modern, minimalist kitchen.

Center to Center Length ----- 128 mm Collection - - - - - Denman Colour Group - - - - Gold Finish Code ----- Brushed Brass Material - - - - Zinc Diecast Projection (Height) ----- 27 mm Style Family - - - - Contemporary 

## **Product Description**

The Modern lineup is a wide selection of contemporary designs that embody sleek, flowing lines and on-trend finishes. These diverse knobs and pulls can bring life to your space by adding a modern touch to your design or complementing an overall fashionable theme.