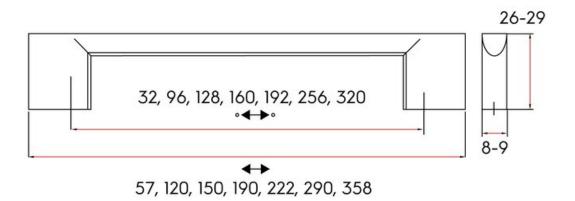

## **Denman Pull 256mm Brushed Brass**

Part Number: 9635-256-BBR

Denman Modern Pull, 256mm, Brushed Brass

Chic, low-profile design makes the Denman the superior choice in the modern, minimalist kitchen.

Center to Center Length ----- 256 mm Collection - - - - - Denman Colour Group - - - - Gold Finish Code ----- Brushed Brass Material - - - - Zinc Diecast Overall Length - - - - 290 mm Projection (Height) ----- 28 mm Style Family - - - - Contemporary 9 mm