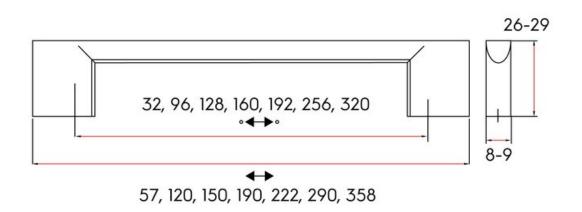

## Part Number: 9635-32-BBR

Denman Modern Pull, 32mm, Brushed Brass

Chic, low-profile design makes the Denman the superior choice in the modern, minimalist kitchen.

| Center to Center Length | 32 mm         |
|-------------------------|---------------|
| Collection              | Denman        |
| Colour Group            | Gold          |
| Finish Code             | Brushed Brass |
| Material                | Zinc Diecast  |
| Overall Length          | 57 mm         |
| Projection (Height)     | 26 mm         |
| Style Family            | Contemporary  |
| Width                   | 8 mm          |
|                         |               |