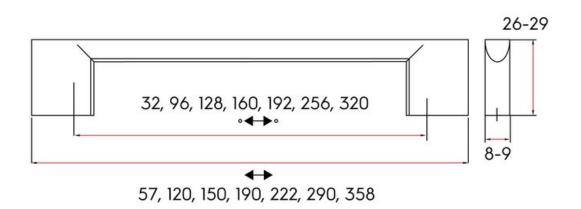

## Part Number: 9635-320-GPH

Denman Modern Pull, 320mm, Graphite

Chic, low-profile design makes the Denman the superior choice in the modern, minimalist kitchen.

| Center to Center Length | 320 mm       |
|-------------------------|--------------|
| Collection              | Denman       |
| Colour Group            | Dark Grey    |
| Finish Code             | Graphite     |
| Material                | Zinc Diecast |
| Overall Length          | 358 mm       |
| Projection (Height)     | 29 mm        |
| Style Family            | Contemporary |
| Width                   | 9 mm         |