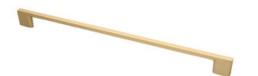

## **Denman Pull 320mm Brushed Brass**

Part Number: 9635-320-BBR

Denman Modern Pull, 320mm, Brushed Brass

Chic, low-profile design makes the Denman the superior choice in the modern, minimalist kitchen.

Center to Center Length ----- 320 mm Collection - - - - - Denman Colour Group - - - - Gold Finish Code ----- Brushed Brass Material - - - - Zinc Diecast Overall Length - - - - 358 mm Projection (Height) ----- 29 mm Style Family - - - - Contemporary 9 mm

## **Product Description**

The Modern lineup is a wide selection of contemporary designs that embody sleek, flowing lines and on-trend finishes. These diverse knobs and pulls can bring life to your space by adding a modern touch to your design or complementing an overall fashionable theme.