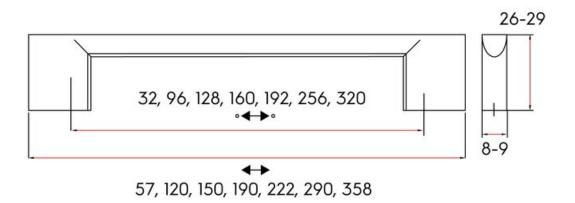

## **Denman Pull 320mm Brushed Brass**

Part Number: 9635-320-BBR

Denman Modern Pull, 320mm, Brushed Brass

Chic, low-profile design makes the Denman the superior choice in the modern, minimalist kitchen.

Center to Center Length ----- 320 mm Collection - - - - - Denman Colour Group - - - - Gold Finish Code ----- Brushed Brass Material - - - - Zinc Diecast Overall Length - - - - 358 mm Projection (Height) ----- 29 mm Style Family - - - - Contemporary 9 mm