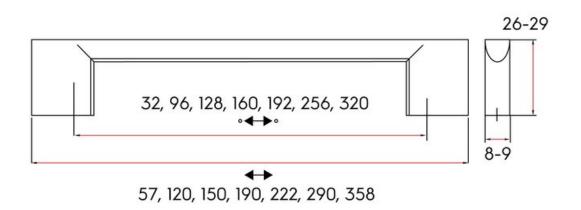

## Part Number: 9635-96-BBR

Denman Modern Pull, 96mm, Brushed Brass

Chic, low-profile design makes the Denman the superior choice in the modern, minimalist kitchen.

| Center to Center Length | 96 mm         |
|-------------------------|---------------|
| Collection              | - Denman      |
| Colour Group            | Gold          |
| Finish Code             | Brushed Brass |
| Material                | Zinc Diecast  |
| Overall Length          | 120 mm        |
| Projection (Height)     | · 27 mm       |
| Style Family            | Contemporary  |
| Width                   | 8 mm          |
|                         |               |