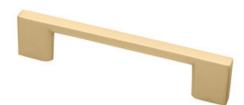

## **Denman Pull 96mm Brushed Brass**

## Part Number: 9635-96-BBR

Denman Modern Pull, 96mm, Brushed Brass

Chic, low-profile design makes the Denman the superior choice in the modern, minimalist kitchen.

| Center to Center Length | 96 mm         |
|-------------------------|---------------|
| Collection              | - Denman      |
| Colour Group            | Gold          |
| Finish Code             | Brushed Brass |
| Material                | Zinc Diecast  |
| Overall Length          | 120 mm        |
| Projection (Height)     | · 27 mm       |
| Style Family            | Contemporary  |
| Width                   | 8 mm          |
|                         |               |

## **Product Description**

The *Modern* lineup is a wide selection of contemporary designs that embody sleek, flowing lines and on-trend finishes. These diverse knobs and pulls can bring life to your space by adding a modern touch to your design or complementing an overall fashionable theme.