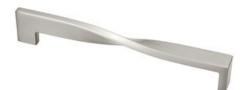

## Twist Pull 192mm Brushed Satin Nickel

## Part Number: 8111-192-BSN

Twist Contemporary Pull, 192mm, Brushed Satin Nickel

The Twist is a unique design, adding exponential character to even the simplest of cabinetry.

| Center to Center Length | 192 mm               |
|-------------------------|----------------------|
| Collection              | Twist                |
| Colour Group            | Silver               |
| Finish Code             | Brushed Satin Nickel |
| Material                | Zinc Diecast         |
| Overall Length          | 202 mm               |
| Projection (Height)     | 30 mm                |
| Style Family            | Contemporary         |
| Width                   | 20 mm                |

## **Product Description**

The *Contemporary* lineup is a wide selection of modern designs that embody sleek, flowing lines and on-trend finishes. These diverse knobs and pulls can bring life to your space by adding a modern touch to your design or complementing an overall fashionable theme.