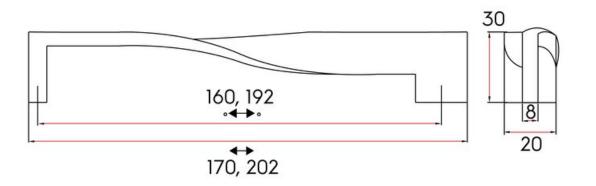

## Part Number: 8111-192-BSN

Twist Contemporary Pull, 192mm, Brushed Satin Nickel

The Twist is a unique design, adding exponential character to even the simplest of cabinetry.

| Center to Center Length | 192 mm               |
|-------------------------|----------------------|
| Collection              | Twist                |
| Colour Group            | Silver               |
| Finish Code             | Brushed Satin Nickel |
| Material                | Zinc Diecast         |
| Overall Length          | 202 mm               |
| Projection (Height)     | 30 mm                |
| Style Family            | Contemporary         |
| Width                   | 20 mm                |