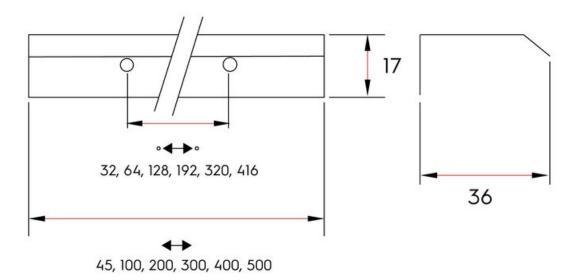

## **Product Description**

As the years go by, the Curve handle continues to be a success due to its lightness, the fact it is easily installed and its design. It is fitted to the upper part of cupboards and drawers and it takes up such a small space that it functions perfectly in any type of kitchen. Its curved profile of 1mm covers most of the width of the upper part of the furniture, looking as if it discretely pops out of the furniture itself. The stainless steel finish – the king of the range – is available in six overall lengths of 45, 100, 200, 300, 400 and 500mm. A great variety that allows for the creation of different combinations in all types of surroundings.