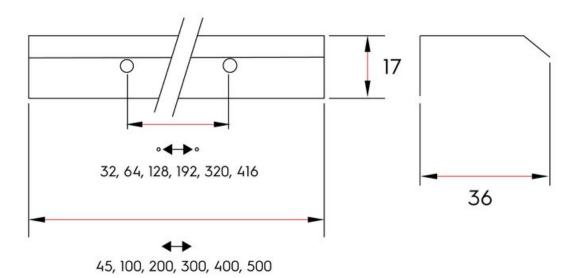

## **Product Description**

As the years go by, the Curve handle continues to be a success due to its lightness, the fact it is easily installed and its design. It is fitted to the upper part of cupboards and drawers and it takes up such a small space that it functions perfectly in any type of kitchen. Its curved profile of 1mm covers most of the width of the upper part of the furniture, looking as if it discretely pops out of the furniture itself. The stainless steel finish – the king of the range – is available in six overall lengths of 45, 100, 200, 300, 400 and 500mm. A great variety that allows for the creation of different combinations in all types of surroundings.