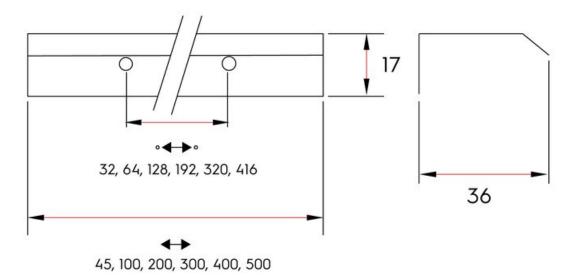

## **Product Description**

As the years go by, the Curve handle continues to be a success due to its lightness, the fact it is easily installed and its design. It is fitted to the upper part of cupboards and drawers and it takes up such a small space that it functions perfectly in any type of kitchen. Its curved profile of 1mm covers most of the width of the upper part of the furniture, looking as if it discretely pops out of the furniture itself. The stainless steel finish – the king of the range – is available in six overall lengths of 45, 100, 200, 300, 400 and 500mm. A great variety that allows for the creation of different combinations in all types of surroundings.