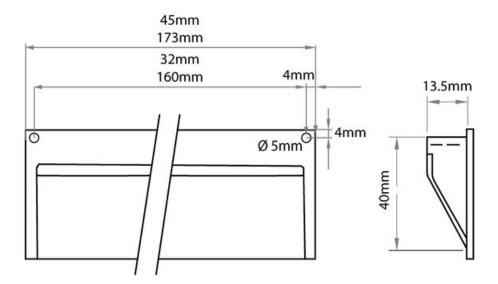

## Wave Pull 160mm Brushed Nickel

Part Number: V0119160Z23

Wave Recessed Pull, 160mm, Brushed Nickel

This modern furniture pull recesses into your drawer front to create the ultimate no profile handle.

Center to Center Length ----- 160 mm Collection - - - - - Wave Colour Group - - - - Silver Finish Code ----- Brushed Nickel Material - - - - Zinc Diecast Mounting Type - - - - - M4 Machine Screw Overall Length - - - - 173 mm Projection (Height) - - - - 13.5 mm Style Family - - - - Designer