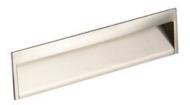

## Wave Pull 160mm Brushed Nickel

Part Number: V0119160Z23

Wave Recessed Pull, 160mm, Brushed Nickel

This modern furniture pull recesses into your drawer front to create the ultimate no profile handle.

Center to Center Length ----- 160 mm Collection - - - - - Wave Colour Group - - - - Silver Finish Code ----- Brushed Nickel Material - - - - Zinc Diecast Mounting Type - - - - - M4 Machine Screw Overall Length - - - - 173 mm Projection (Height) - - - - 13.5 mm Style Family - - - - Designer

## **Product Description**

Wave handles, whether in a rectangular or square shape, have a timeless design inspired by handles on classic pieces of office furniture. They are really comfortable, easily installed, don't stand out too much and are perfect for kitchens and cupboards found in areas of limited space. They come in either shiny chrome or brushed nickel. The first combines especially well with ochre tones and the second lends a touch of contrast to all types of material. It comes in two measurements, 45 and 137 mm in width, which gives us room to experiment with its position whether vertical or horizontal and according to the size of the furniture.