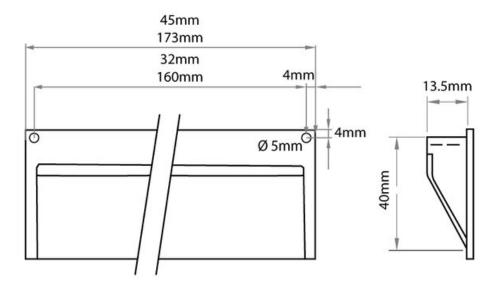

## Wave Pull 32mm Brushed Nickel

Part Number: V0119032Z23

Wave Recessed Pull, 32mm, Brushed Nickel

This modern furniture pull recesses into your drawer front to create the ultimate no profile handle.

Center to Center Length - - - - 32 mm Collection - - - - - Wave Colour Group - - - - Silver Finish Code ----- Brushed Nickel Material - - - - Zinc Diecast Mounting Type - - - - - M4 Machine Screw Overall Length - - - - 45 mm Projection (Height) - - - - 13.5 mm Style Family - - - - Designer