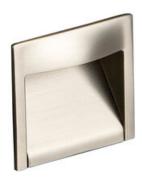

## Wave Pull 32mm Brushed Nickel

Part Number: V0119032Z23

Wave Recessed Pull, 32mm, Brushed Nickel

This modern furniture pull recesses into your drawer front to create the ultimate no profile handle.

Center to Center Length - - - - 32 mm Collection - - - - - Wave Colour Group - - - - Silver Finish Code ----- Brushed Nickel Material - - - - Zinc Diecast Mounting Type - - - - - M4 Machine Screw Overall Length - - - - 45 mm Projection (Height) - - - - 13.5 mm Style Family - - - - Designer

## **Product Description**

Wave handles, whether in a rectangular or square shape, have a timeless design inspired by handles on classic pieces of office furniture. They are really comfortable, easily installed, don't stand out too much and are perfect for kitchens and cupboards found in areas of limited space. They come in either shiny chrome or brushed nickel. The first combines especially well with ochre tones and the second lends a touch of contrast to all types of material. It comes in two measurements, 45 and 137 mm in width, which gives us room to experiment with its position whether vertical or horizontal and according to the size of the furniture.