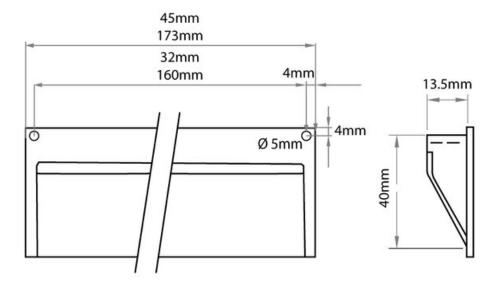

## Part Number: V0119032Z01

Wave Recessed Pull, 32mm, Polished Chrome

This modern furniture pull recesses into your drawer front to create the ultimate no profile handle.

| Center to Center Length | 32 mm            |
|-------------------------|------------------|
| Collection              | Wave             |
| Colour Group            | Silver           |
| Finish Code             | Polished Chrome  |
| Material                | Zinc Diecast     |
| Mounting Type           | M4 Machine Screw |
| Overall Length          | 45 mm            |
| Projection (Height)     | 13.5 mm          |
| Style Family            | Designer         |
| Туре                    | Recessed         |
| Width                   | 40 mm            |

### **Product Description**

Wave handles, whether in a rectangular or square shape, have a timeless design inspired by handles on classic pieces of office furniture. They are really comfortable, easily installed, don't stand out too much and are perfect for kitchens and cupboards found in areas of limited space. They come in either shiny chrome or brushed nickel. The first combines especially well with ochre tones and the second lends a touch of contrast to all types of material. It comes in two measurements, 45 and 137 mm in width, which gives us room to experiment with its position whether vertical or horizontal and according to the size of the furniture.