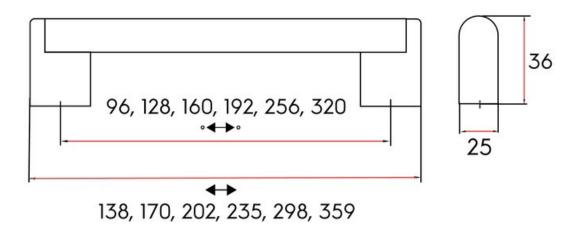

## Grantchester Pull 128mm Hollow Brushed Satin Nickel

Part Number: 9668-128-BSN-HSS

Grantchester Contemporary Hollow Pull, 128mm, Brushed Satin Nickel

The Grantchester seated bar pull is an ultra-chic improvement on the standard bar pull.