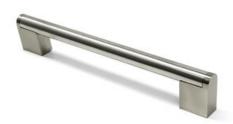

## Grantchester Pull 160mm Hollow Brushed Satin Nickel

## Part Number: 9668-160-BSN-HSS

Grantchester Modern Hollow Pull, 160mm, Brushed Satin Nickel

The Grantchester seated bar pull is an ultra-chic improvement on the standard bar pull.

| Center to Center Length | 160 mm               |
|-------------------------|----------------------|
| Collection              | Grantchester         |
| Colour Group            | Silver               |
| Finish Code             | Brushed Satin Nickel |
| Material                | Hollow Steel         |
| Overall Length          | 202 mm               |
| Projection (Height)     | 36 mm                |
| Style Family            | Contemporary         |