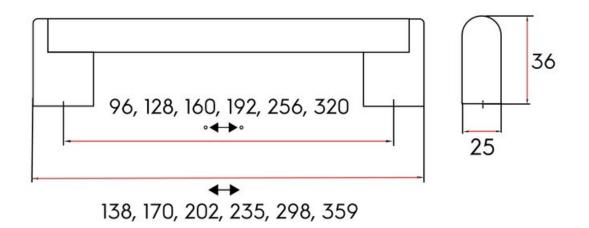

## Part Number: 9668-160-BSN-HSS

Grantchester Modern Hollow Pull, 160mm, Brushed Satin Nickel

The Grantchester seated bar pull is an ultra-chic improvement on the standard bar pull.

| Center to Center Length | 160 mm               |
|-------------------------|----------------------|
| Collection              | Grantchester         |
| Colour Group            | Silver               |
| Finish Code             | Brushed Satin Nickel |
| Material                | Hollow Steel         |
| Overall Length          | 202 mm               |
| Projection (Height)     | 36 mm                |
| Style Family            | Contemporary         |