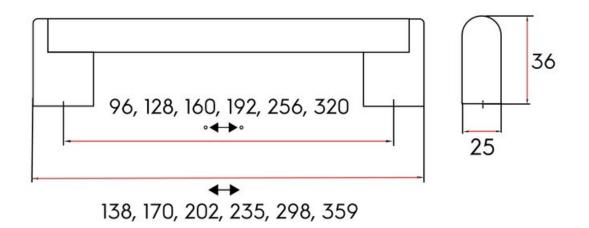

## Part Number: 9668-192-BSN-HSS

Grantchester Modern Hollow Pull, 192mm, Brushed Satin Nickel

The Grantchester seated bar pull is an ultra-chic improvement on the standard bar pull.

| - |                         |                      |
|---|-------------------------|----------------------|
|   | Center to Center Length | 192 mm               |
|   | Collection              | Grantchester         |
|   | Colour Group            | Silver               |
|   | Finish Code             | Brushed Satin Nickel |
|   | Material                | Hollow Steel         |
|   | Overall Length          | 235 mm               |
|   | Projection (Height)     | 36 mm                |
|   | Style Family            | Contemporary         |
|   |                         |                      |