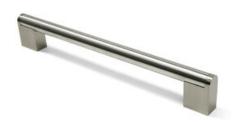

## Grantchester Pull 192mm Hollow Brushed Satin Nickel

## Part Number: 9668-192-BSN-HSS

Grantchester Modern Hollow Pull, 192mm, Brushed Satin Nickel

The Grantchester seated bar pull is an ultra-chic improvement on the standard bar pull.

| - |                         |                      |
|---|-------------------------|----------------------|
|   | Center to Center Length | 192 mm               |
|   | Collection              | Grantchester         |
|   | Colour Group            | Silver               |
|   | Finish Code             | Brushed Satin Nickel |
|   | Material                | Hollow Steel         |
|   | Overall Length          | 235 mm               |
|   | Projection (Height)     | 36 mm                |
|   | Style Family            | Contemporary         |
|   |                         |                      |