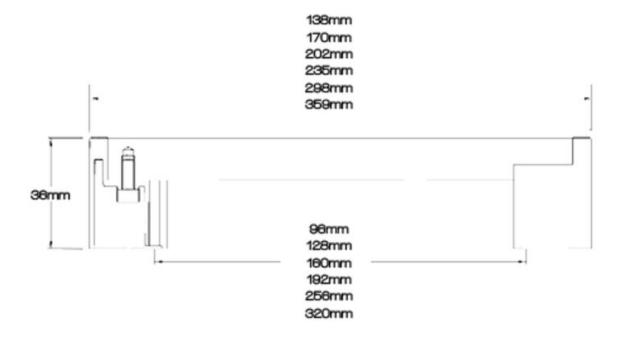

### Part Number: 9668-256-BSN-HSS

Grantchester Modern Hollow Pull, 256mm, Brushed Satin Nickel

The Grantchester seated bar pull is an ultra-chic improvement on the standard bar pull.

| Center to Center Length | 256 mm               |
|-------------------------|----------------------|
| Collection              | Grantchester         |
| Colour Group            | Silver               |
| Finish Code             | Brushed Satin Nickel |
| Material                | Hollow Steel         |
| Overall Length          | 298 mm               |
| Projection (Height)     | 36 mm                |
| Style Family            | Contemporary         |