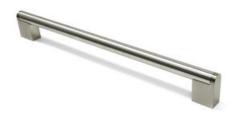

# Grantchester Pull 256mm Hollow Brushed Satin Nickel

### Part Number: 9668-256-BSN-HSS

Grantchester Modern Hollow Pull, 256mm, Brushed Satin Nickel

The Grantchester seated bar pull is an ultra-chic improvement on the standard bar pull.

| Center to Center Length | 256 mm               |
|-------------------------|----------------------|
| Collection              | Grantchester         |
| Colour Group            | Silver               |
| Finish Code             | Brushed Satin Nickel |
| Material                | Hollow Steel         |
| Overall Length          | 298 mm               |
| Projection (Height)     | 36 mm                |
| Style Family            | Contemporary         |