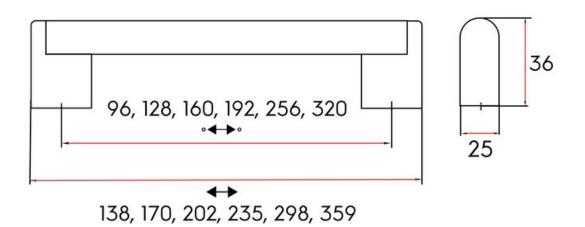

Center to Center Length - - - - 320 mm Collection - - - - - Grantchester Colour Group - - - - Silver Finish Code ----- Brushed Satin Nickel Material - - - - Hollow Steel Overall Length - - - - 359 mm Projection (Height) ----- 36 mm Style Family - - - - Contemporary