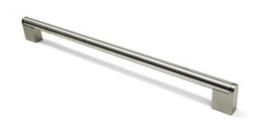

## **Grantchester Pull 320mm Hollow Brushed Satin Nickel**

Part Number: 9668-320-BSN-HSS

Grantchester Modern Hollow Pull, 320mm, Brushed Satin Nickel

The Grantchester seated bar pull is an ultra-chic improvement on the standard bar pull.

Center to Center Length - - - - 320 mm Collection - - - - - Grantchester Colour Group - - - - Silver Finish Code ----- Brushed Satin Nickel Material - - - - Hollow Steel Overall Length - - - - 359 mm Projection (Height) ----- 36 mm Style Family - - - - Contemporary