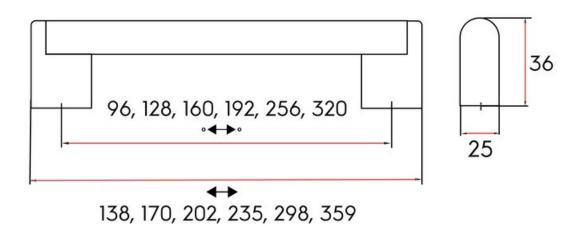

Center to Center Length ----- 128 mm Colour Group - - - - Silver Finish Code ----- Polished Chrome Material - - - - Hollow Steel Projection (Height) ----- 36 mm Style Family - - - - Contemporary