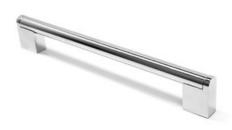

## Grantchester Pull 192mm Hollow Polished Chrome

## Part Number: 9668-192-PC-HSS

Grantchester Modern Hollow Pull, 192mm, Polished Chrome

The Grantchester seated bar pull is an ultra-chic improvement on the standard bar pull.

| Center to Center Length | 192 mm          |
|-------------------------|-----------------|
| Collection              | Grantchester    |
| Colour Group            | Silver          |
| Finish Code             | Polished Chrome |
| Material                | Hollow Steel    |
| Overall Length          | 235 mm          |
| Projection (Height)     | 36 mm           |
| Style Family            | Contemporary    |
|                         |                 |