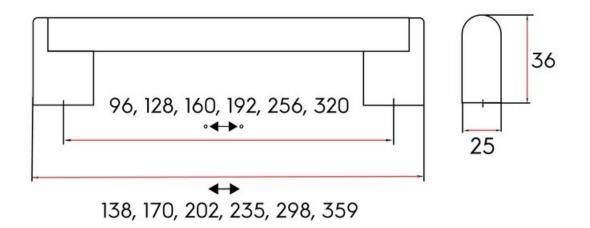

## Part Number: 9668-192-PC-HSS

Grantchester Modern Hollow Pull, 192mm, Polished Chrome

The Grantchester seated bar pull is an ultra-chic improvement on the standard bar pull.

| Center to Center Length | 192 mm          |
|-------------------------|-----------------|
| Collection              | Grantchester    |
| Colour Group            | Silver          |
| Finish Code             | Polished Chrome |
| Material                | Hollow Steel    |
| Overall Length          | 235 mm          |
| Projection (Height)     | 36 mm           |
| Style Family            | Contemporary    |
|                         |                 |