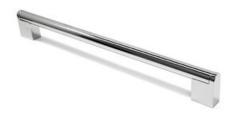

## Grantchester Pull 256mm Hollow Polished Chrome

## Part Number: 9668-256-PC-HSS

Grantchester Modern Hollow Pull, 256mm, Polished Chrome

The Grantchester seated bar pull is an ultra-chic improvement on the standard bar pull.

| Center to Center Length | 256 mm          |
|-------------------------|-----------------|
| Collection              | Grantchester    |
| Colour Group            | Silver          |
| Finish Code             | Polished Chrome |
| Material                | Hollow Steel    |
| Overall Length          | 298 mm          |
| Projection (Height)     | 36 mm           |
| Style Family            | Contemporary    |
|                         |                 |