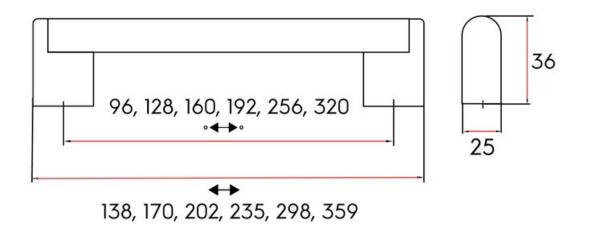

## Part Number: 9668-256-PC-HSS

Grantchester Modern Hollow Pull, 256mm, Polished Chrome

The Grantchester seated bar pull is an ultra-chic improvement on the standard bar pull.

| Center to Center Length | 256 mm          |
|-------------------------|-----------------|
| Collection              | Grantchester    |
| Colour Group            | Silver          |
| Finish Code             | Polished Chrome |
| Material                | Hollow Steel    |
| Overall Length          | 298 mm          |
| Projection (Height)     | 36 mm           |
| Style Family            | Contemporary    |
|                         |                 |