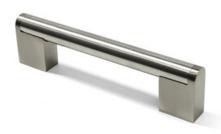

## Grantchester Pull 96mm Hollow Brushed Satin Nickel

## Part Number: 9668-96-BSN-HSS

Grantchester Modern Hollow Pull, 96mm, Brushed Satin Nickel

The Grantchester seated bar pull is an ultra-chic improvement on the standard bar pull.

| Center to Center Length | 96 mm                |
|-------------------------|----------------------|
| Collection              | Grantchester         |
| Colour Group            | Silver               |
| Finish Code             | Brushed Satin Nickel |
| Material                | Hollow Steel         |
| Overall Length          | 138 mm               |
| Projection (Height)     | 36 mm                |
| Style Family            | Contemporary         |