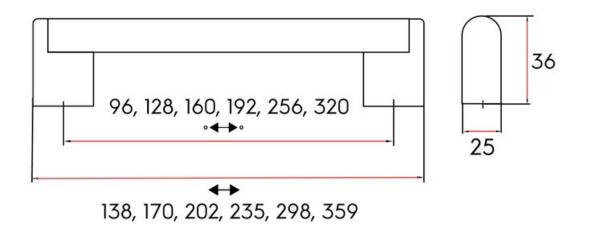

## Part Number: 9668-96-BSN-HSS

Grantchester Modern Hollow Pull, 96mm, Brushed Satin Nickel

The Grantchester seated bar pull is an ultra-chic improvement on the standard bar pull.

| Center to Center Length | 96 mm                |
|-------------------------|----------------------|
| Collection              | Grantchester         |
| Colour Group            | Silver               |
| Finish Code             | Brushed Satin Nickel |
| Material                | Hollow Steel         |
| Overall Length          | 138 mm               |
| Projection (Height)     | 36 mm                |
| Style Family            | Contemporary         |