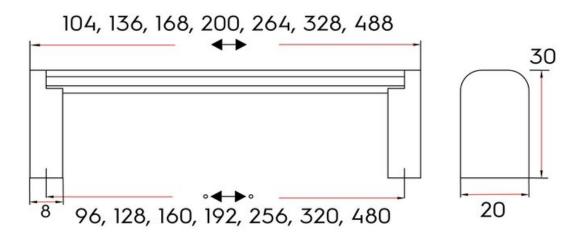

Center to Center Length - - - - 128 mm

Collection - - - - Rockport

Colour Group - - - Silver

Finish Code - - - Brushed Satin Nickel

Material - - - Hollow Stainless Steel (bar) / Zinc Zamak (Feet)

Overall Length - - - - 136 mm

Projection (Height) - - - 30 mm

Style Family - - - - Contemporary

Width - - - - 20 mm

Our complete Decorative Hardware lineup is globally sourced, using some of the best materials available in the industry. We strive to offer in the latest on-trend finishes and exclusive, awe-inspiring European designs, in our high-quality decorative hardware. And it's all backed by our Limited Lifetime Warranty.