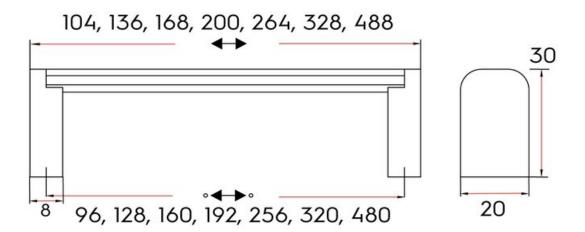

Center to Center Length - - - - 320 mm Collection - - - - - Rockport Colour Group - - - - - Silver Finish Code ----- Brushed Satin Nickel Material - - - - Hollow Stainless Steel (bar) / Zinc Zamak (Feet) Overall Length - - - - 328 mm Projection (Height) - - - - - 30 mm Style Family - - - - Contemporary Width - - - - 20 mm